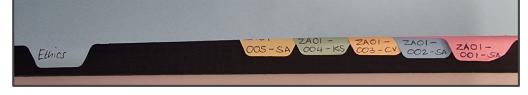

## Suggested filing System for REDCap Patients

Here is an example of how the study numbers should be allocated to each of the recruited patients: *"site number"-"001"-" investigator's initials"* 