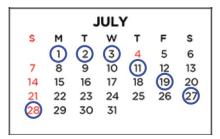

### THESUS-HF II Study Entries Example

The 7 days of the week x 24-hour period, during a period not exceeding 8 weeks (In no particular order: 1 x Monday, 1 x Tuesday, 1 x Wednesday, 1 x Thursday, 1 x Friday, 1 x Saturday, 1 x Sunday) Please enter <u>all</u> consecutive eligible patients arriving within a 24-Hour period.