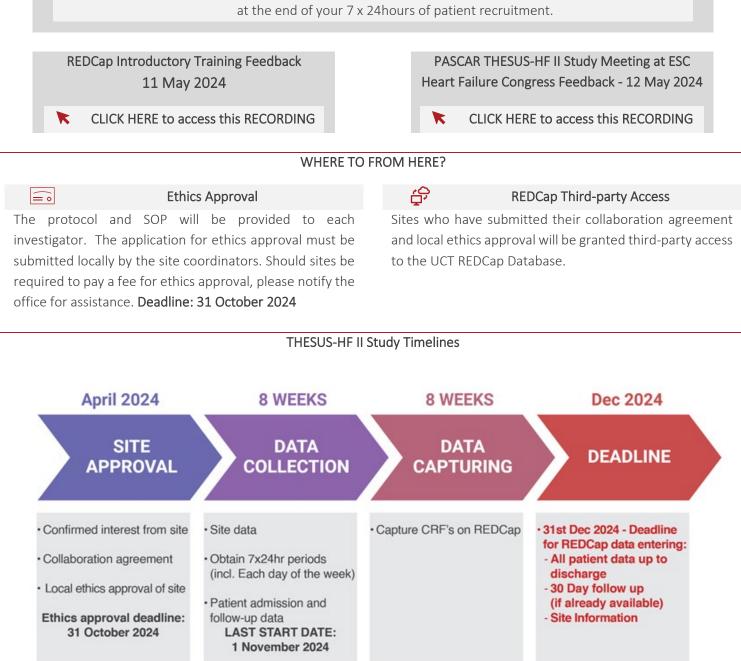

### CLICK HERE to download the Admissions Log Sheet

Gap identified: Total number of patients presenting to the emergency department per 24 hours.

Please complete the log sheet and upload it to REDCap once completed,

### THESUS-HF II Study Entries Example

The 7 days of the week x 24-hour period, during a period not exceeding 8 weeks (In no particular order: 1 x Monday, 1 x Tuesday, 1 x Wednesday, 1 x Thursday, 1 x Friday, 1 x Saturday, 1 x Sunday) Please enter <u>all</u> consecutive eligible patients arriving within a 24-Hour period.