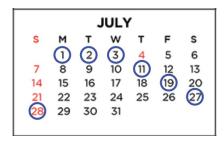

#### THESUS-HF II Study Entries Example

The 7 days of the week x 24-hour period, during a period not exceeding 8 weeks

(In no particular order: 1 x Monday, 1 x Tuesday, 1 x Wednesday, 1 x Thursday, 1 x Friday, 1 x Saturday, 1 x Sunday)