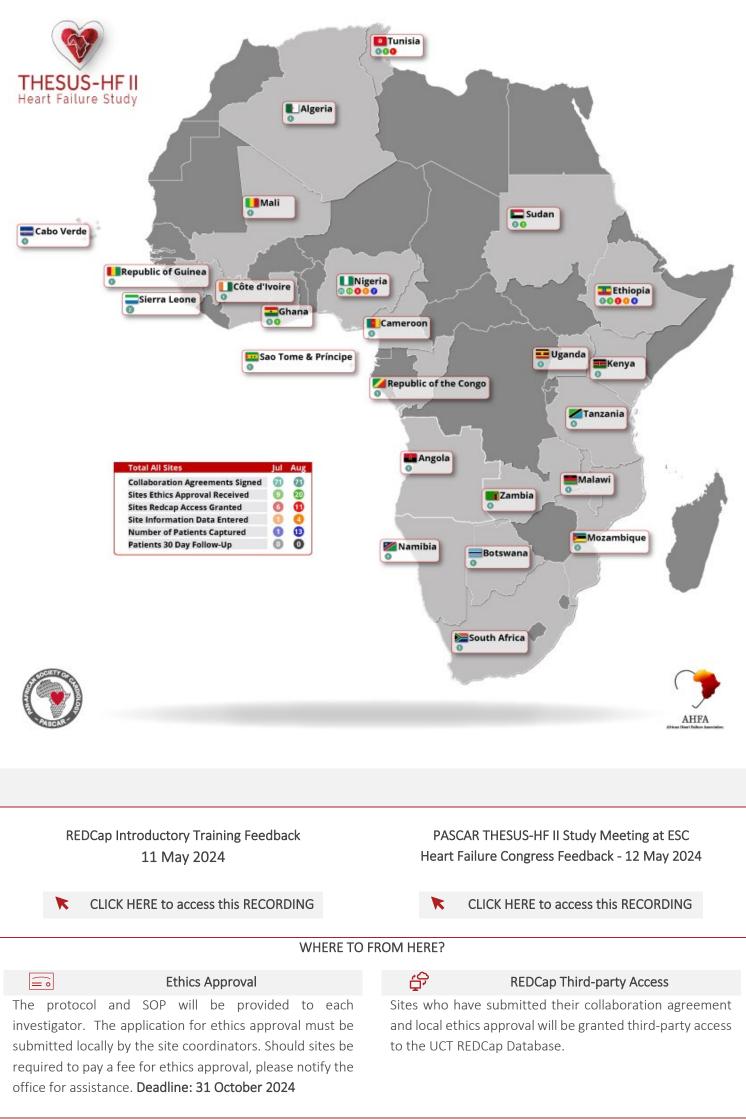

Nigeria



Uniosun Teaching Hospital, Nigeria



**Rivers State University** Teaching Hospital, Nigeria

Delta State University Teaching Hospital, Nigeria

University College Hospital, Nigeria

Alshaab Teaching hospital, Sudan

Adama Hospital Medical College, Ethiopia

Hawassa University **Comprehensive Specialized** Hospital, Ethiopia

Federal Medical Centre Keffi, Nigeria

University of Calabar Teaching Hospital, Nigeria

Elmek Nimir University, Sudan

Security Forces Hospital Tunisia

Korlebu Teaching Hospital, Ghana

Federal Teaching Hospital Gombe, Nigeria

University of Port-harcourt Teaching Hospital, Nigeria



Dessie Comprehensive Specialized Hospital, Ethiopia

Murtala Muhammad Specialist Hospital, Nigeria

State Specialist Hospital, Nigeria

#### STUDY SITES PROGRESS OVERVIEW





#### THESUS-HF II Study Entries Example

The 7 days of the week x 24-hour period, during a period not exceeding 8 weeks

(In no particular order: 1 x Monday, 1 x Tuesday, 1 x Wednesday, 1 x Thursday, 1 x Friday, 1 x Saturday, 1 x Sunday)

Please enter <u>all</u> consecutive eligible patients arriving within a 24-Hour period.



Suggested filing System for REDCap Patients



Here is an example of how the study numbers should be allocated to each of the recruited patients: *"site number"-"001"-"investigator's initials"* 



PASCAR THESUS-HF II Study Steering Committee Principal Investigator: Karen Sliwa Co-investigator: Albertino Damasceno, Charle Viljoen, Mahmoud Sani, Gad Cotter Sub-investigator: Neusa Jessen, Simon Stewart

Global Medicine

Connect with PASCAR here