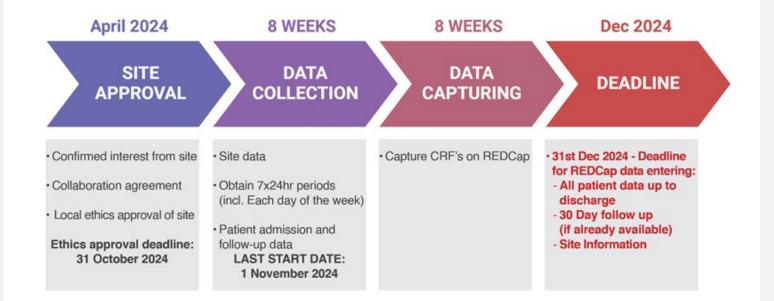

#### THESUS-HF II Study Entries Example

The 7 days of the week x 24-hour period, during a period not exceeding 8 weeks

(In no particular order: 1 x Monday, 1 x Tuesday, 1 x Wednesday, 1 x Thursday, 1 x Friday, 1 x Saturday, 1 x Sunday)

Please enter <u>all</u> consecutive eligible patients arriving within a 24-Hour period.

Suggested filing System for REDCap Patients

Here is an example of how the study numbers should be allocated to each of the recruited patients: *"site number"-"001"-"investigator's initials"* 