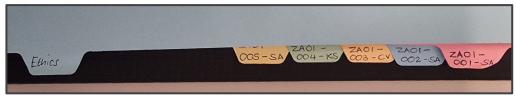

Please enter <u>all</u> consecutive eligible patients arriving within a 24-Hour period.

Suggested filing System for REDCap Patients

Here is an example of how the study numbers should be allocated to each of the recruited patients: *"site number"-"001"-"investigator's initials"* 